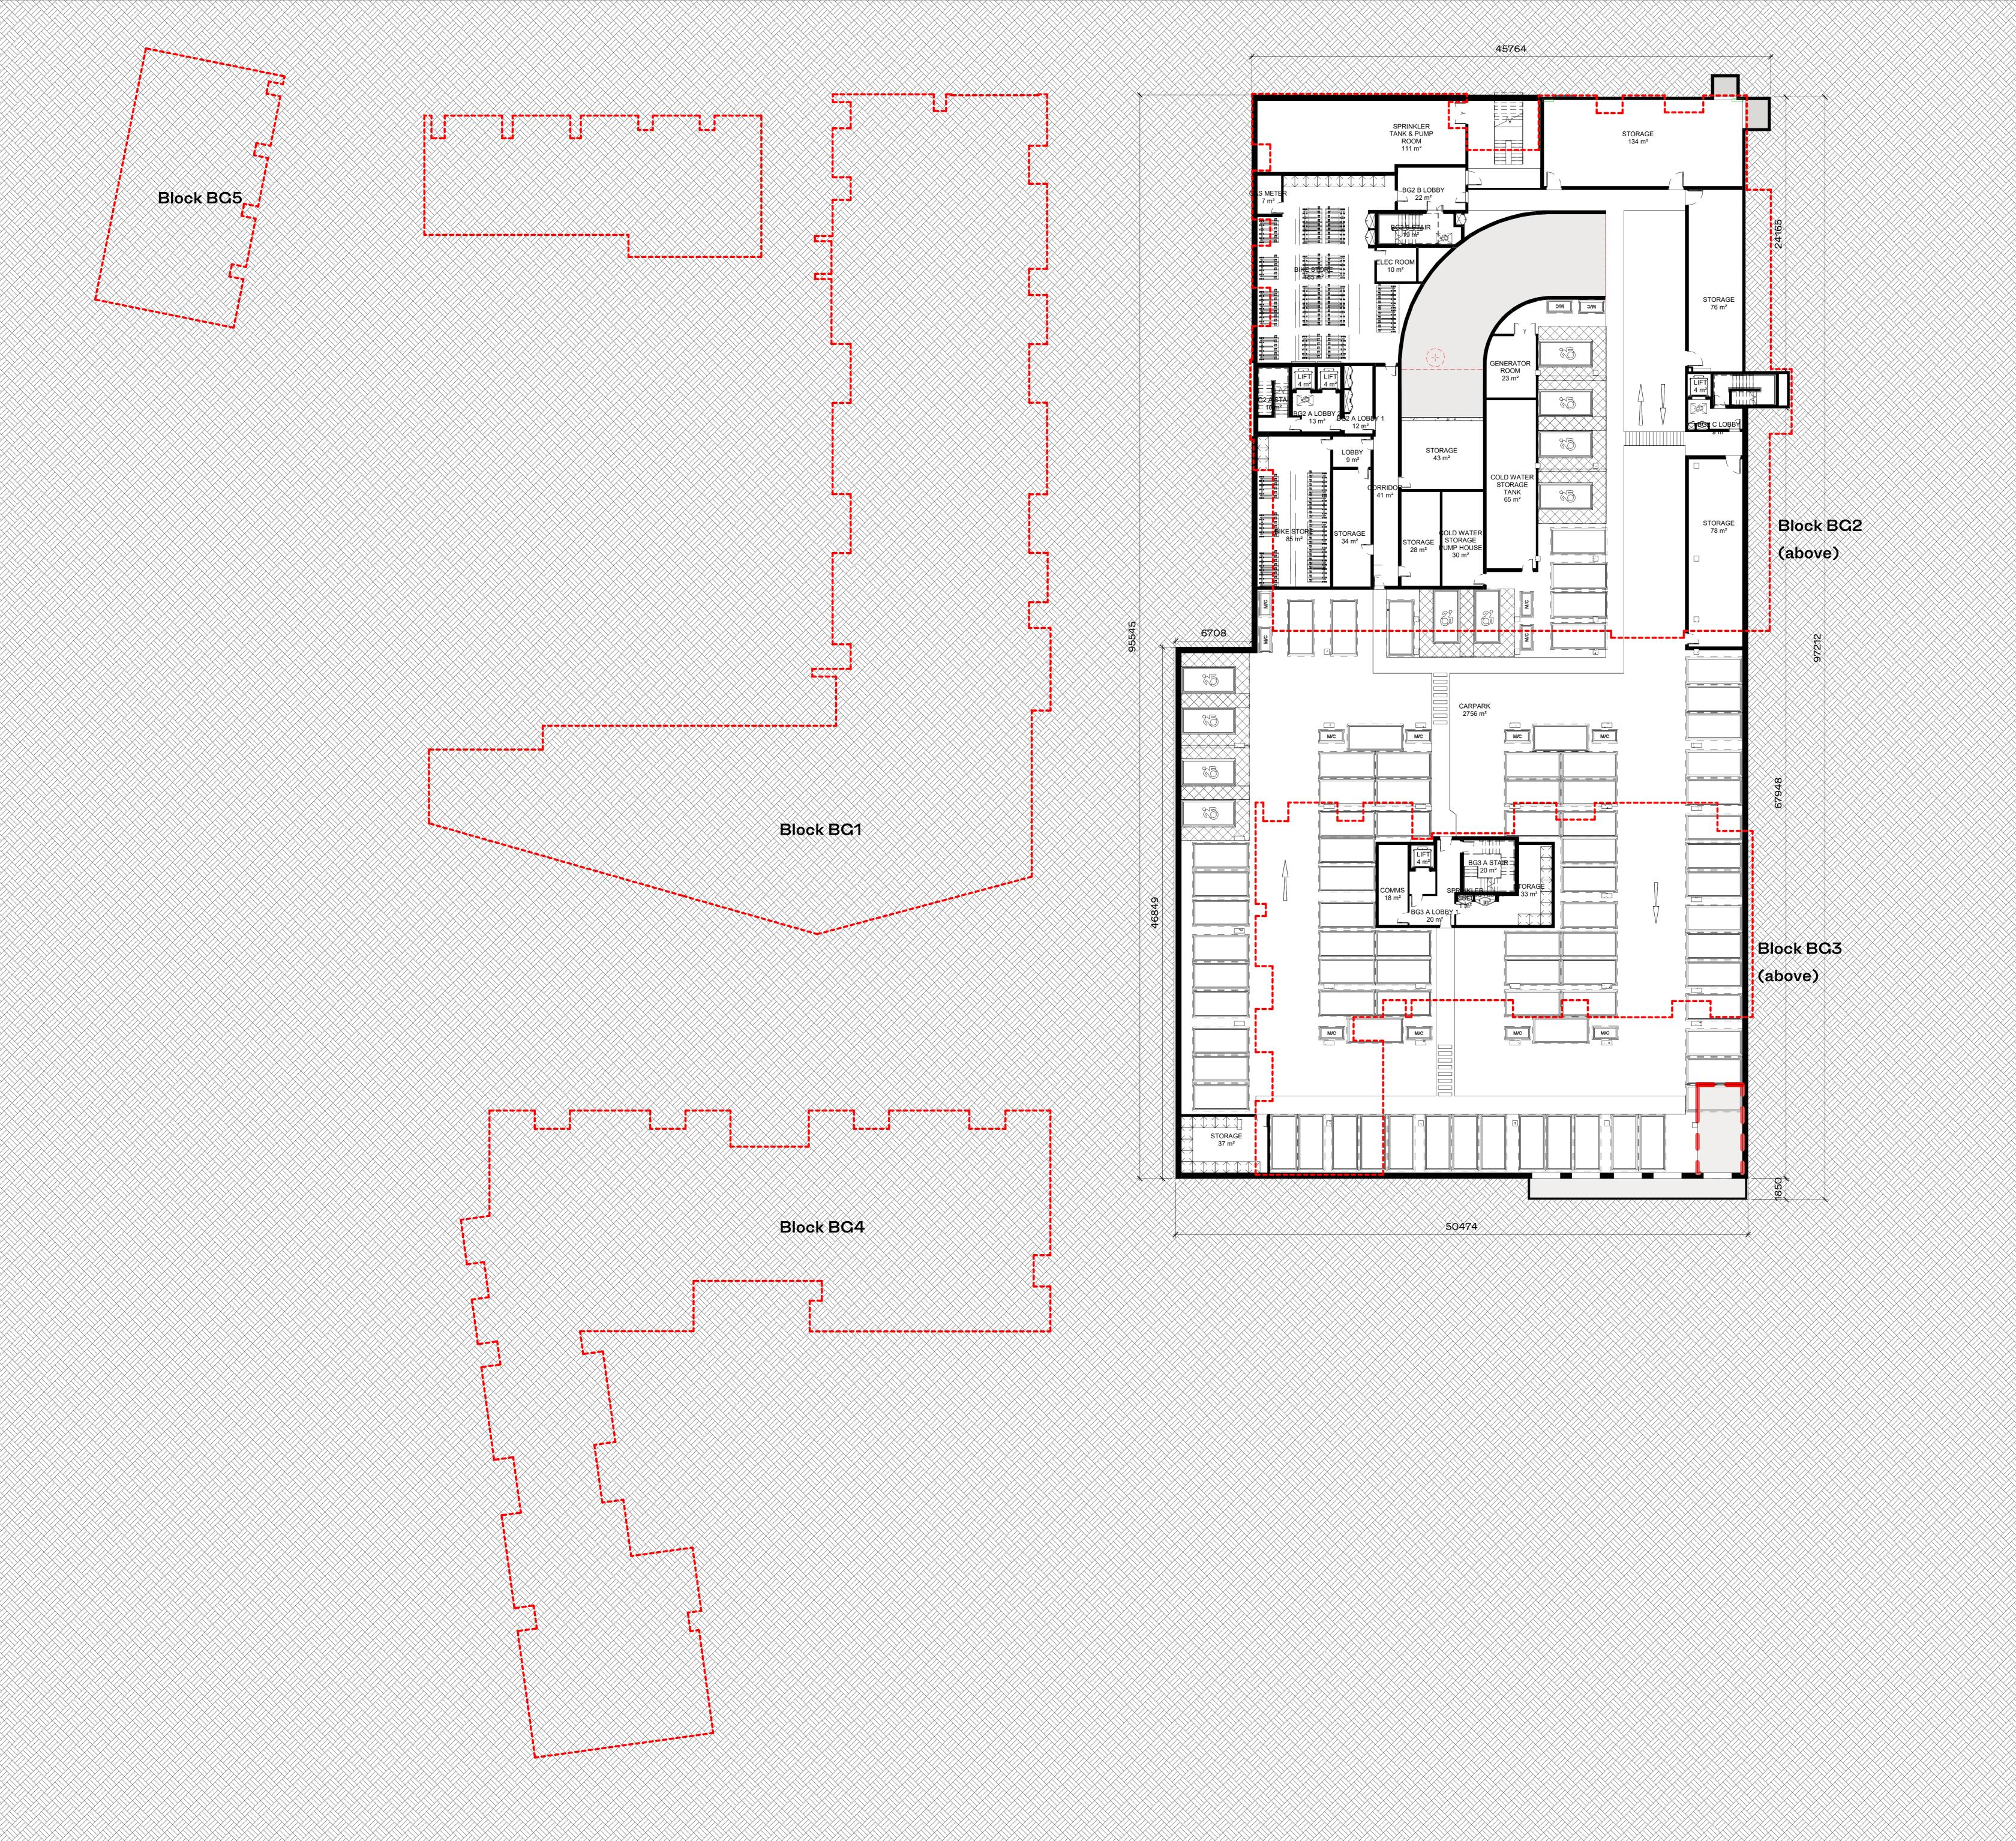

## LEGEND

Block Outlines (Above)

Basement Parking Provsion:

No. Standard Parking Spaces

No. Standard Parking Space

No. Part M Parking Spaces

No. Motorcycle Spaces

PL-1009

DRAWING

Basement Plan

PROJECT NUMBER DATE
950765 10/01/21

SCALE@ A0: DRAWN/CHECKED:
1:200 EM/ BF

enry III vons

enry J Lyons

Architecture + Interiors +353 1 888 3333 51-54 Pearse Street henryjlyons.com info@henryjlyons.com Dublin D02 KA66